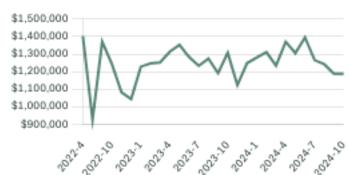

mately 195,726 residents living in a land area of 195,726 square kilometers. Currently there are homes for sale in Abbotsford, with an average price of 1,221,127, an average size of 2,151 sqft, and an average price per square feet of \$568.

# Abbotsford Neighbourhoods



## October 2024 Abbotsford Overview

## KLEIN III



### Sales-to-Active Ratio







## **HPI Benchmark Price (Average Price)**







## **Market Share**







## Abbotsford Single Family Houses

KLEIN III



OCTOBER 2024 - 5 YEAR TREND

#### **Market Status**

# Buyers Market

Abbotsford is currently a **Buyers Market**. This means that **less than 12%** of listings are sold within **30 days**. Buyers may have a **slight advantage** when negotiating prices.









## Summary of Sales Price Change



## Sales Price



## Summary of Sales Volume Change



## Sales-to-Active Ratio



## **Number of Transactions**



## Abbotsford Single Family Townhomes

KLEIN III | RO



OCTOBER 2024 - 5 YEAR TREND

#### **Market Status**

# Buyers Market

Abbotsford is currently a **Buyers Market**. This means that **less than 12%** of listings are sold within **30 days**. Buyers may have a **slight advantage** when negotiating prices.









## Summary of Sales Price Change



## Sales Price



## Summary of Sales Volume Change



## Sales-to-Active Ratio



## **Number of Transactions**



# **Abbotsford Single Family Condos**

KLEIN III

ROYAL LEPAGE

OCTOBER 2024 - 5 YEAR TREND

#### **Market Status**

# Buyers Market

Abbotsford is currently a **Buyers Market**. This means that **less than 12%** of listings are