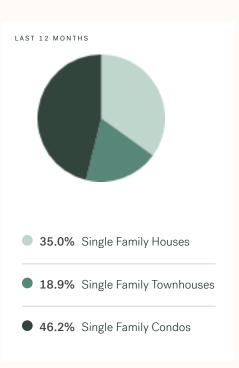

KLEIN III



RESIDENTIAL MARKET REPORT

# Abbotsford

October 2024



# **Abbotsford Specialists**



## **About Abbotsford**

olga@kleingroup.com

Abbotsford is a suburb of Vancouver, bordering Chilliwack, Langley and Mission, with approximately 195,726 residents living in a land area of 195,726 square kilometers. Currently there are homes for sale in Abbotsford, with an average price of 1,221,127, an average size of 2,151 sqft, and an average price per square feet of \$568.

# Abbotsford Neighbourhoods



## October 2024 Abbotsford Overview

## KLEIN III



### Sales-to-Active Ratio







## **HPI Benchmark Price (Average Price)**







## **Market Share**







## Abbotsford Single Family Houses

KLEIN III



OCTOBER 2024 - 5 YEAR TREND

#### **Market Status**

# Buyers Market

Abbotsford is currently a **Buyers Market**. This means that **less than 12%** of listings are sold within **30 days**. Buyers may have a **slight advantage** when negotiating prices.









## Summary of Sales Price Change



## Sales Price



## Summary of Sales Volume Change



## Sales-to-Active Ratio



## **Number of Transactions**



## Abbotsford Single Family Townhomes

KLEIN III | RO



OCTOBER 2024 - 5 YEAR TREND

#### **Market Status**

# Buyers Market

Abbotsford is currently a **Buyers Market**. This means that **less than 12%** of listings are sold within **30 days**. Buyers may have a **slight advantage** when negotiating prices.









## Summary of