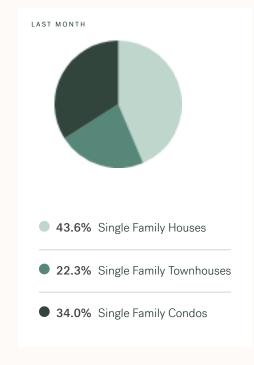

KLEIN III



RESIDENTIAL MARKET REPORT

# Abbotsford

October 2024



# **Abbotsford Specialists**



## **About Abbotsford**

olga@kleingroup.com

Abbotsford is a suburb of Vancouver, bordering Chilliwack, Langley and Mission, with approximately 195,726 residents living in a land area of 195,726 square kilometers. Currently there are homes for sale in Abbotsford, with an average price of 1,221,127, an average size of 2,151 sqft, and an average price per square feet of \$568.

# Abbotsford Neighbourhoods



## October 2024 Abbotsford Overview

## KLEIN III



### Sales-to-Active Ratio







## **HPI Benchmark Price (Average Price)**







## **Market Share**







## Abbotsford Single Family Houses

KLEIN III



OCTOBER 2024 - 5 YEAR TREND

#### **Market Status**

# Buyers Market

Abbotsford is currently a **Buyers Market**. This means that **less than 12%** of listings are sold within **30 days**. Buyers may have a **slight advantage** when negotiating prices.









## Summary of Sales Price Change



## Sales Price



## Summary of Sales Volume Change



## Sales-to-Active Ratio



## **Number of Transactions**



## Abbotsford Single Family Townhomes

KLEIN III | RO



OCTOBER 2024 - 5 YEAR TREND

#### **Market Status**

# Buyers Market

Abbotsford is currently a **Buyers Market**. This means that **less than 12%** of listings are sold within **30 days**. Buyers may have a **slight advantage** when negotiating prices.









## Summary o