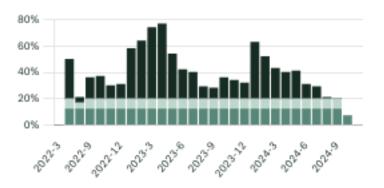

kilometers. Currently there are homes for sale in Abbotsford, with an average price of 1,221,127, an average size of 2,151 sqft, and an average price per square feet of \$568.

# Abbotsford Neighbourhoods



## October 2024 Abbotsford Overview

## KLEIN III



### Sales-to-Active Ratio







## **HPI Benchmark Price (Average Price)**







## **Market Share**







## Abbotsford Single Family Houses

KLEIN III



OCTOBER 2024 - 5 YEAR TREND

#### **Market Status**

# Buyers Market

Abbotsford is currently a **Buyers Market**. This means that **less than 12%** of listings are sold within **30 days**. Buyers may have a **slight advantage** when negotiating prices.









## Summary of Sales Price Change



## Sales Price



## Summary of Sales Volume Change



## Sales-to-Active Ratio



## **Number of Transactions**



## Abbotsford Single Family Townhomes

KLEIN III | RO



OCTOBER 2024 - 5 YEAR TREND

#### **Market Status**

# Buyers Market

Abbotsford is currently a **Buyers Market**. This means that **less than 12%** of listings are sold within **30 days**. Buyers may have a **slight advantage** when negotiating prices.









## Summary of Sales Price Change



## Sales Price



## Summary of Sales Volume Change



## Sales-to-Active Ratio



## **Number of Transactions**



# **Abbotsford Single Family Condos**

KLEIN III

ROYAL LEPAGE

OCTOBER 2024 - 5 YEAR TREND

#### **Market Status**

# Buyers Market

Abbotsford is currently a **Buyers Market**. This means that **less than 12%** of listings are sold within **30 days**. Buyers may have a **slight advantage**