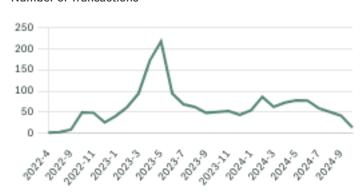

omes for sale in Abbotsford, with an average price of 1,221,127, an average size of 2,151 sqft, and an average price per square feet of \$568.

# Abbotsford Neighbourhoods



## October 2024 Abbotsford Overview

## KLEIN III



### Sales-to-Active Ratio







## **HPI Benchmark Price (Average Price)**







## **Market Share**







## Abbotsford Single Family Houses

KLEIN III



OCTOBER 2024 - 5 YEAR TREND

#### **Market Status**

# Buyers Market

Abbotsford is currently a **Buyers Market**. This means that **less than 12%** of listings are sold within **30 days**. Buyers may have a **slight advantage** when negotiating prices.









## Summary of Sales Price Change



## Sales Price



## Summary of Sales Volume Change



## Sales-to-Active Ratio



## **Number of Transactions**



## Abbotsford Single Family Townhomes

KLEIN III | RO



OCTOBER 2024 - 5 YEAR TREND

#### **Market Status**

# Buyers Market

Abbotsford is currently a **Buyers Market**. This means that **less than 12%** of listings are sold within **30 days**. Buyers may have a **slight advantage** when negotiating prices.









## Summary of Sales Price Change



## Sales Price



## Summary of Sales Volume Change



## Sales-to-Active Ratio



## **Number of Transactions**



# **Abbotsford Single Family Condos**

KLEIN III

ROYAL LEPAGE

OCTOBER 2024 - 5 YEAR TREND

#### **Market Status**

# Buyers Market

Abbotsford is currently a **Buyers Market**. This means that **less than 12%** of listings are sold within **30 days**. Buyers may have a **slight advantage** when negotiating prices.