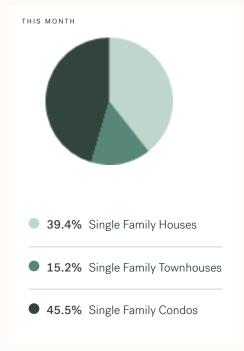

KLEIN III



RESIDENTIAL MARKET REPORT

# Abbotsford

October 2024



# **Abbotsford Specialists**



## **About Abbotsford**

olga@kleingroup.com

Abbotsford is a suburb of Vancouver, bordering Chilliwack, Langley and Mission, with approximately 195,726 residents living in a land area of 195,726 square kilometers. Currently there are homes for sale in Abbotsford, with an average price of 1,221,127, an average size of 2,151 sqft, and an average price per square feet of \$568.

# Abbotsford Neighbourhoods



## October 2024 Abbotsford Overview

## KLEIN III



### Sales-to-Active Ratio







## **HPI Benchmark Price (Average Price)**







## **Market Share**







## Abbotsford Single Family Houses

KLEIN III



OCTOBER 2024 - 5 YEAR TREND

#### **Market Status**

# Buyers Market

Abbotsford is currently a **Buyers Market**. This means that **less than 12%** of listings are sold within **30 days**. Buyers may have a **slight advantage** when negotiating prices.









## Summary of Sales Price Change



## Sales Price



## Summary of Sales Volume Change



## Sales-to-Active Ratio



## **Number of Transactions**



## Abbotsford Single Family Townhomes

KLEIN III | RO



OCTOBER 2024 - 5 YEAR TREND

#### **Market Status**

# Buyers Market

Abbotsford is currently a **Buyers Market**. This means that **less than 12%** of listings are sold within **30 days**. Buyers may have a **slight advantage** when negotiating prices.









## Summary